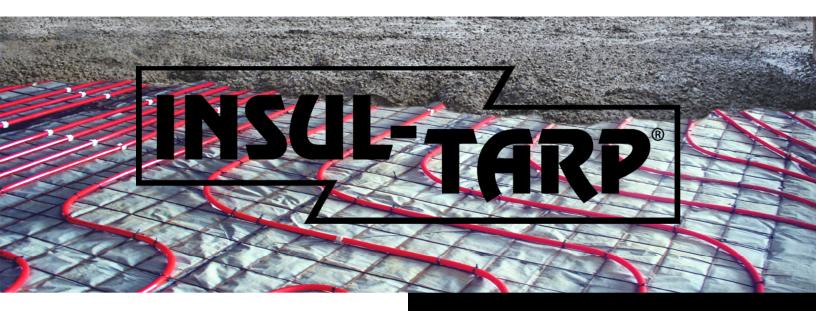

INSUL-TARP IS A PATENTED REVOLUTIONARY PRODUCT LIKE NO OTHER ON THE MARKET TODAY. ITS LIGHTWEIGHT, SPACE-AGE DESIGN INTEGRATES CLOSED CELL FOAM AND REFLECTIVE MATERIAL WITH A PROTECTIVE POLY COATING ALL WITHIN THREE THIN LAYERS. INSUL-TARP IS AVAILABLE IN MULTIPLE SIZES, MAKING INSTALLATION QUICK AND EASY.

THE SUPERIOR PHYSICAL CHARACTERISTICS
AND OVERALL DESIGN OF INSUL-TARP MAKE
IT THE IDEAL PRODUCT FOR INSULATING
UNDER RADIANT AND NON-RADIANT SLABS,
POST-FRAME BUILDINGS, GREENHOUSES,
CRAWLSPACES, UNDERGROUND PIPING, ETC.

INSUL-TARP'S INNOVATIVE TECHNOLOGY
LEAVES ALL OTHER INSULATION PRACTICES
OUT IN THE COLD. WHEN YOU INSTALL
INSUL-TARP, YOU CAN REST ASSURED THAT
YOU ARE USING A PREMIUM PRODUCT, NO
MATTER WHAT THE APPLICATION.