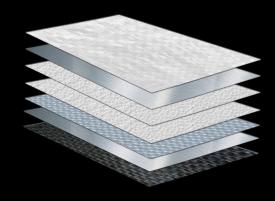

INSUL-TARP IS A PATENTED REVOLUTIONARY PRODUCT LIKE NO OTHER ON THE MARKET TODAY. ITS LIGHTWEIGHT, SPACE-AGE DESIGN INTEGRATES CLOSED CELL FOAM AND REFLECTIVE MATERIAL WITH A PROTECTIVE POLY COATING ALL WITHIN THREE THIN LAYERS. INSUL-TARP IS AVAILABLE IN MULTIPLE SIZES, MAKING INSTALLATION QUICK AND EASY.