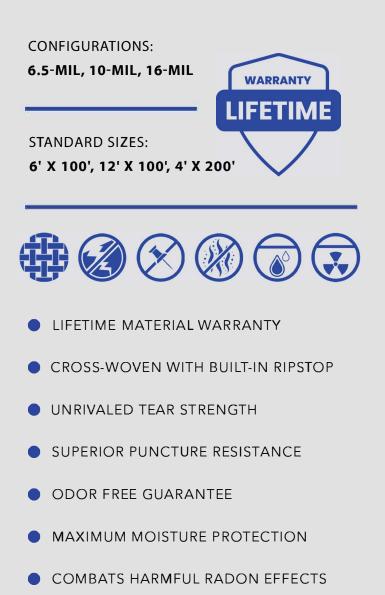

## CRAWL SPACE VAPOR BARRIERS

VIPER CS IS A WHITE, CROSS-WOVEN, EXTRUSION COATED POLYETHYLENE VAPOR BARRIER DESIGNED SPECIFICALLY FOR CONTROLLING MOISTURE AND SOIL GAS MIGRATION IN CRAWL SPACE APPLICATIONS.

ITS BRIGHT WHITE COLOR GIVES ANY CRAWL SPACE A FRESH, CLEAN LOOK WHILE COMBATING THE HARMFUL EFFECTS OF RADON, MOISTURE, MOLD AND MILDEW.

THE ENGINEERED COMPOSITION OF VIPER CS GIVES IT SUPERIOR TEAR STRENGTH, PUNCTURE RESISTANCE AND WATER VAPOR PERMEANCE WHEN COMPARED TO TRADITIONAL MATERIALS.

HIGH MARKS ON CRITICAL PERFORMANCE SPECIFICATIONS MAKE VIPER CS THE IDEAL CHOICE FOR DEMANDING CRAWL SPACE ENVIRONMENTS.